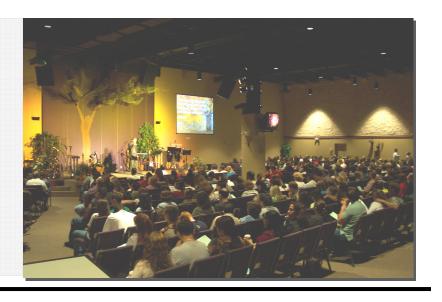

# Miami Vineyard Community Church

Pastor Kevin Fischer 14301 SW 119th Ave. Miami, FL. 33186

With the Vineyard's very contemporary worship format, their new system needed to be capable of handling high SPL and full-range coverage. Renkus-Heinz loudspeakers, backed by EAW subwoofers and Crown amplifiers handled the task. The church auditorium is a transformed warehouse space, and room acoustics played a major role in system design. K-13 acoustic spray on the side and rear walls helped to reduce mid/high frequency reflections, giving the room excellent intelligibility. A complete 'in-ear' monitoring system design assisted in keeping stage volumes down, creating a volunteer-friendly mix environment.